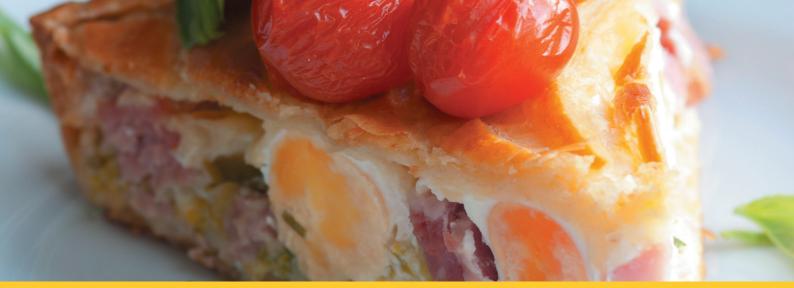

# MARGARINE / BUTTER BLEND 20702 SAVOURY PASTRY ROLL, 5kg

Savoury Pastry is a margarine/butter pastry produced in rolls using quality ingredients by QFS New Zealand. A short pastry for products requiring little lift, such as pie bases and quiches.