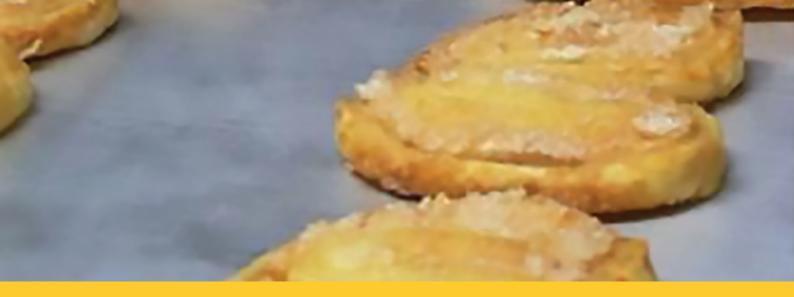

# BUTTER 18101 PALMIERS

Flaky, buttery layers of puff pastry combined with crunchy sugar produces our classic melt- in-your-mouth palmiers.

Pre-proved for maximum convenience. Just thaw and bake. Ready in 30 minutes.

# **PRODUCT PARAMETERS**

| Dimensions: | 65 x 11mm (approximately) |
|-------------|---------------------------|
|-------------|---------------------------|

**Format:** 17g

**Per Carton:** 81 units

**Packaging:** Placed onto blue polyethylene sheets and into white cardboard trays. Trays placed into green